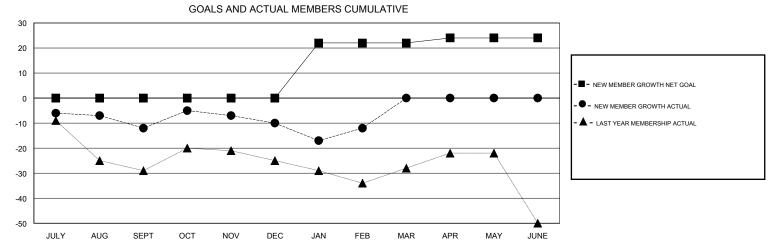

## District 27 E2

Results as of: 2/28/2017

APR/MAY/JUNE

| DROPPED CLUBS: 0  DROPPED MEMBERS |         | 27 CLUBS OF 47 ADDED 1 OR MORE NEW MEMBERS | GENDER DISTRIB  MALE  FEMALE    | 3UTION<br>1,390 (78.84%)<br>373 (21.16%) |     |
|-----------------------------------|---------|--------------------------------------------|---------------------------------|------------------------------------------|-----|
| DECEASED                          | 12      | CLICK HERE FOR CHAIL ATIVE                 | TOTAL FAMILY UNIT MEMBERS       |                                          | 243 |
| CLUB CANCELLED OTHER              | 0<br>88 | CLICK HERE FOR CUMULATIVE  MEMBERSHIP DATA | FAMILY MEMBERS PAYING HALF DUES |                                          | 122 |
| TOTAL                             | 100     |                                            |                                 |                                          |     |