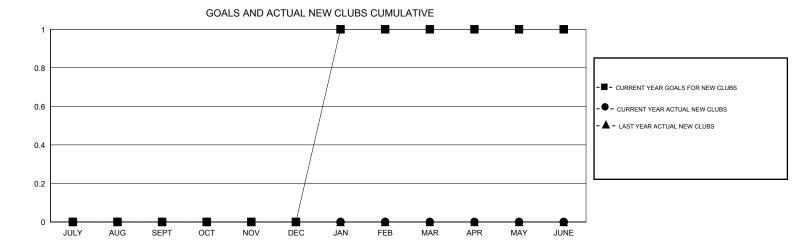

## District 27 E2

Results as of: 2/28/2017

APR/MAY/JUNE

| DROPPED CLUBS: 0  DROPPED MEMBERS |         | 27 CLUBS OF 47 ADDED 1 OR MORE NEW MEMBERS | GENDER DISTRIB  MALE  FEMALE    | 3UTION<br>1,390 (78.84%)<br>373 (21.16%) |     |
|-----------------------------------|---------|--------------------------------------------|---------------------------------|------------------------------------------|-----|
| DECEASED                          | 12      | CLICK HERE FOR CHAIL ATIVE                 | TOTAL FAMILY UNIT MEMBERS       |                                          | 243 |
| CLUB CANCELLED OTHER              | 0<br>88 | CLICK HERE FOR CUMULATIVE  MEMBERSHIP DATA | FAMILY MEMBERS PAYING HALF DUES |                                          | 122 |
| TOTAL                             | 100     |                                            |                                 |                                          |     |