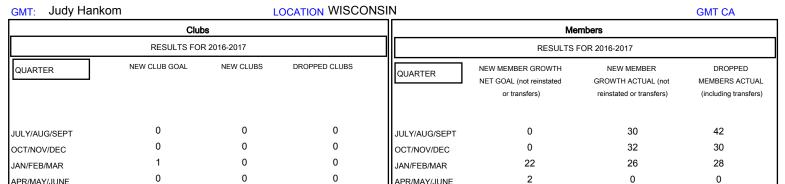

## District 27 E2

Results as of: 2/28/2017

APR/MAY/JUNE

| DROPPED CLUBS: 0  DROPPED MEMBERS |         | 27 CLUBS OF 47 ADDED 1 OR MORE NEW MEMBERS | GENDER DISTRIB  MALE  FEMALE    | 3UTION<br>1,390 (78.84%)<br>373 (21.16%) |     |
|-----------------------------------|---------|--------------------------------------------|---------------------------------|------------------------------------------|-----|
| DECEASED                          | 12      | CLICK HERE FOR CHAIL ATIVE                 | TOTAL FAMILY UNIT MEMBERS       |                                          | 243 |
| CLUB CANCELLED OTHER              | 0<br>88 | CLICK HERE FOR CUMULATIVE  MEMBERSHIP DATA | FAMILY MEMBERS PAYING HALF DUES |                                          | 122 |
| TOTAL                             | 100     |                                            |                                 |                                          |     |